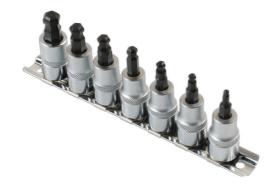

## Ball End Hex Socket Bit Set 3/8"D 7pc

A set of short, ball end metric hex socket bits from 3mm to 10mm, provide greater access in confined spaces. Each of the sockets has a satin finish with a knurled ring for extra grip, and they are supplied on a socket rail which has been drilled allowing them to be mounted onto a wall or toolbox.

## **Additional Information**

- 3/8"D socket bits: 3, 4, 5, 6, 7, 8 & 10mm.
- · Ball end for greater access, ideal in tight areas or where an obstruction prevents direct access to fasteners.
- · Sockets manufactured from satin finish chrome vanadium, bits from impact grade S2 steel.
- · Supplied on a socket rail.