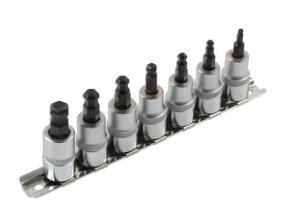

## Ball End Hex Socket Bit Set 3/8"D 7pc

A set of short, ball end metric hex socket bits from 3mm to 10mm, provide greater access in confined spaces. Each of the sockets has a satin finish with a knurled ring for extra grip, and they are supplied on a socket rail which has been drilled allowing them to be mounted onto a wall or toolbox.

## **Additional Information**

- 3/8"D socket bits: 3, 4, 5, 6, 7, 8 & 10mm.
- · Ball end for greater access, ideal in tight areas or where an obstruction prevents direct access to fasteners.
- · Sockets manufactured from satin finish chrome vanadium, bits from impact grade S2 steel.
- · Supplied on a socket rail.